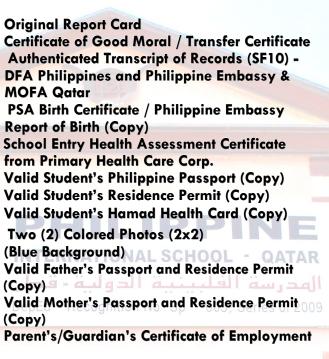

#### **ENROLLMENT PROCEDURES :**

### **CURRENT & NEW STUDENTS**

- 1. Registration
- 2. Verification of documents
- 3. Cashier (enrollment fee)

Ms. Wilma P. Domiquel JHS Department Head Mobile No. : 55716649 Email Address : domiquel.wilma@pis-qatar.com Registrar : pisqregistrar@yahoo.com iyas.vivian@pis-qatar.com Accounting : accounting pisqatar@yahoo.com

### **REQUIRED DOCUMENTS**

## **NEW STUDENTS**



## **CURRENT STUDENTS**

Original Report Card Updated Student's Passport (Copy) Updated Student's Residence Permit (Copy) Updated Father's Passport and Residence Permit (Copy) Updated Mother's Passport and Residence Permit (Copy)



PHILIPPINE INTERNATIONAL SCHOOL-QATAR

P.O. BOX 9875 AIN KHALID, STATE OF QATAR TEL. NOS. 44513443 / 44513364 www.pis-qatar.com

# **GRADE TEN level**

SY: 2024-2025

# **SUMMER SCHEDULE :**

| JUNE 23          | Distribution of Cards                                   |
|------------------|---------------------------------------------------------|
| JUNE 23 - AUG. 1 | Enrollment Period                                       |
| SEPTEMBER 1      | START OF CLASSES                                        |
|                  | UNDAY TO THURSDAY 8 AM TO 2 PM<br>CE