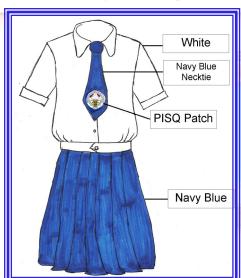

NOTE: Registration, Textbooks and Safety Deposit are paid upon enrollment only.

BLOUSE Color: White
Style: Sports Collar with blue neck tie with PISQ patch

SKIRT SCHOOL - QAT Color: Navy Blue Style: Box pleat-front and back Waist bond about 2 inches/ Side zipper with hook/ right pocket POLO Color: White Style: Polo Barong with School Logo PANTS Color: Navy Blue Style: Long Pants

#### Sunday to Wednesday Regular Uniform

GIRLS— white with collar jacket type blouse, with PISQ patch and blue string tie ribbon, blue box type pleated skirt, white socks (NO lace), and black leather shoes