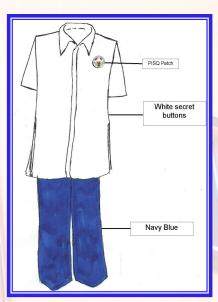

NOTE: Registration, Textbooks and Safety Deposit are paid upon enrollment only.

BLOUSE Color: White
Style: Sports Collar with blue neck tie with PISQ patch

SKIRT SCHOOL - QAT Color: Navy Blue Style: Box pleat-front and back Waist bond about 2 inches/ Side zipper with hook/ right pocket POLO Color: White Style: Polo Barong with School Logo PANTS Color: Navy Blue Style: Long Pants

BOYS— white shirt polo barong type with PISQ patch, blue long pants, white socks and black leather shoes.

PISQ P.E. uniform (will wear during P.E. Class Only)

PISQ jogging pants and T- shirt, white socks & white rubber shoes