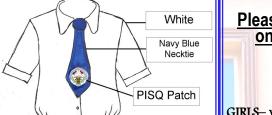

BOYS— white shirt polo barong type with PISQ patch, blue long pants, white socks and black leather shoes.

> PISQ P.E. uniform (will wear during P.E. Class Only)

> PISO jogging pants and T- shirt, white socks & white rubber shoes