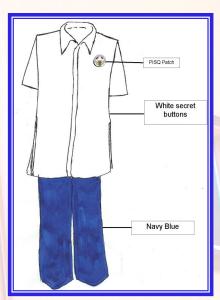

SKIRT **BLOUSE** 

Color: White Style: Sports Collar with blue Waist bond about 2 inches/ neck tie with PISQ patch Side zipper with hook/ right pocket

Color: White **Color: Navy Blue** Style: Box pleat-front and back School Logo

POLO Style: Polo Barong with

**PANTS** Color: Navy Blue Style: Long Pants

REGULAR

Navy Blue

Schedule of wearing uniform:

NOTE: Registration, Textbooks and Safety Deposit are paid upon enrollment only.