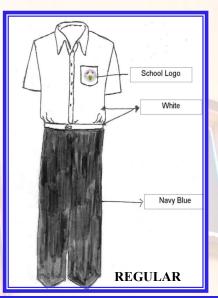

**POLO** Style: Polo Jacket with School Logo

**PANTS Color: Navy Blue** Style: Long Pants

BOYS - white shirt jacket type polo with PISQ patch, blue long pants, white socks and black leather shoes.