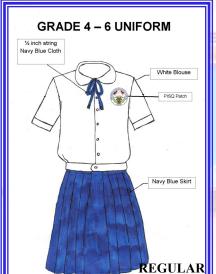

NOTE: Registration, Textbooks and Safety Deposit are paid upon enrollment only.

BLOUSE Color: White Style: Baby collar with blue string tie ribbon with PISQ patch

SKIRT POLO Color: White SKIRT Style: Box pleat-front and back Waist bond about 2 inches/ Side zipper with hook/ right pocket

#### Sunday to Wednesday Regular Uniform

GIRLS – white with baby collar jacket type blouse with PISQ patch and blue string tie ribbon, blue box type pleated skirt, white socks (NO lace), and black leather shoes