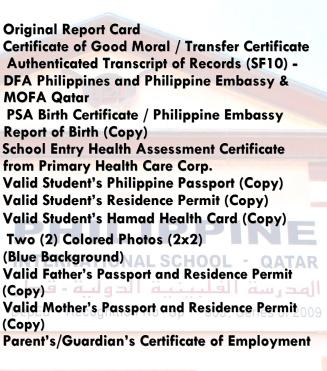

#### **ENROLLMENT PROCEDURES :**

### **CURRENT & NEW STUDENTS**

- 1. Registration
- 2. Verification of documents
- 3. Cashier (enrollment fee)

Ms. Bernadette C. Lozada Intermediate Department Head Mobile No. : 66449201 Email Address : lozada.badette@pis-qatar.com Registrar : pisqregistrar@yahoo.com iyas.vivian@pis-qatar.com Accounting : accounting\_pisqatar@yahoo.com

### **REQUIRED DOCUMENTS**

## **NEW STUDENTS**



## **CURRENT STUDENTS**

Original Report Card Updated Student's Passport (Copy) Updated Student's Residence Permit (Copy) Updated Father's Passport and Residence Permit (Copy) Updated Mother's Passport and Residence Permit (Copy)



PHILIPPINE INTERNATIONAL SCHOOL-QATAR

P.O. BOX 9875 AIN KHALID, STATE OF QATAR TEL. NOS. 44513443 / 44513364 www.pis-qatar.com

## **GRADE FIVE** level

SY: 2024-2025

## **SUMMER SCHEDULE :**

| Distribution of Cards |  |  |  |
|-----------------------|--|--|--|
|                       |  |  |  |
|                       |  |  |  |
| M                     |  |  |  |
|                       |  |  |  |

# **MATERIALS NEEDED**

## **School Fees :**

# School Supplies: QUANTITY Notebooks (labeled w/ different subjects: See LABELS below)

|           | SUDJECTS;