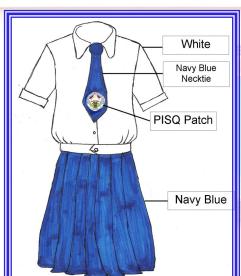

NOTE: Books, miscellaneous, and external assessment are paid upon enrollment only.

BLOUSE
Color: White
Style: Sports Collar with blue
neck tie with PISQ patch

SKIRT ONAL SCHOOL
Color: Navy Blue
Style: Box pleat-front and back
Waist bond about 2 inches/
Side zipper with hook/ right pocket

GIRLS— white with collar jacket type blouse, with PISQ patch and blue string tie ribbon, blue box type pleated skirt, white socks (NO lace), and black leather shoes

BOYS— white shirt polo barong type with PISQ patch, blue long pants, white socks and black leather shoes.