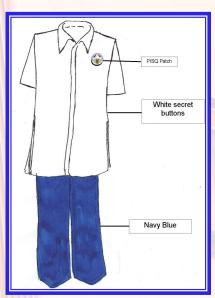

POLO Color: White Style: Polo Barong with School Logo PANTS Color: Navy Blue Style: Long Pants

REGULAR

Schedule of wearing uniform:

Please wear the proper uniform on the indicated schedule:

Sunday to Wednesday Regular Uniform

GIRLS— white with collar jacket type blouse, with PISQ patch and blue string tie ribbon, blue box type pleated skirt, white socks (NO lace), and black leather shoes

BOYS— white shirt polo barong type with PISQ patch, blue long pants, white socks and black leather shoes.