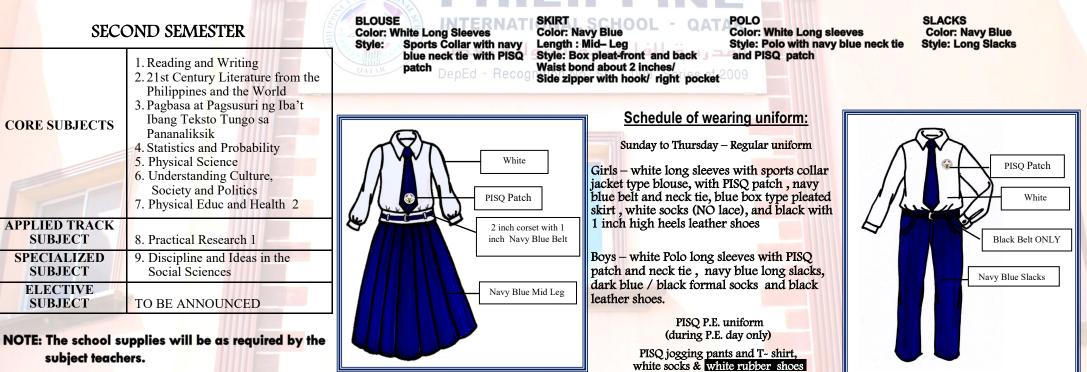

----|--------|-----------------|----------|--------|--|
|                     | MIDTERM        | FINALS | MIDTERM         | FINALS   | TOTAL  |  |
|                     | 3858           | 2613   | 3108            | 2613     | 12,192 |  |
| Tuition Fee         | 2613           | 2613   | 2613            | 2613     | 10,452 |  |
| Textbooks           | 495            |        | 495             |          | 990    |  |
| Miscellaneous       | 500            |        |                 |          | 500    |  |
| External Assessment | 250            |        |                 | -        | 250    |  |
|                     |                |        |                 | Part and |        |  |

**School Fees** 

NOTE: Textbooks, miscellaneous, and external assessment are paid upon enrollment only.



#### SCHOOL UNIFORM FOR GRADES ELEVEN TO TWELVE