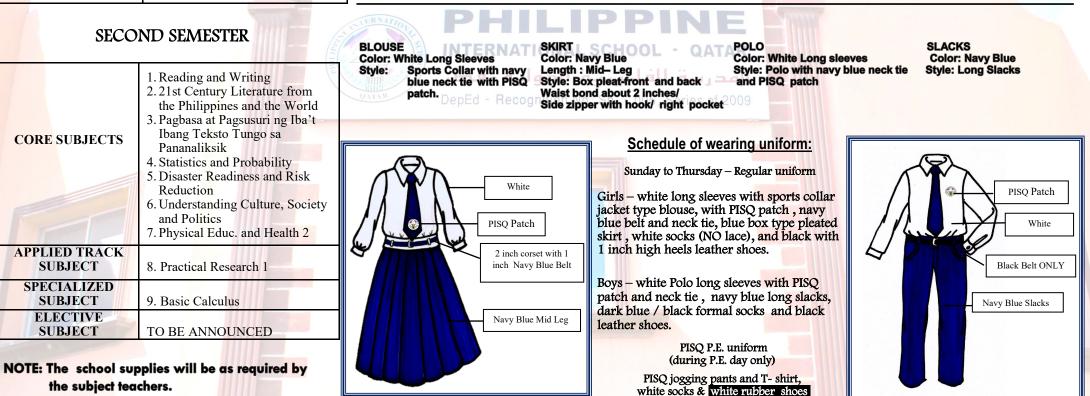

|  |  |  |  |  |

| e Eleven    | FIRST SEMESTER | SECOND S | SECOND SEMESTER |        |
|-------------|----------------|----------|-----------------|--------|
| e Eleveli M | IIDTERM FINALS | MIDTERM  | FINALS          | TOTAL  |
|             | 3858 2613      | 3108     | 2613            | 12,192 |
| Fee         | 2613 2613      | 2613     | 2613            | 10,452 |
| oks         | 495            | 495      |                 | 990    |
| neous       | 500            |          |                 | 500    |
| Assessment  | 250            |          |                 | 250    |
| Assessment  | 250            |          |                 | :      |

NOTE: Textbooks, miscellaneous, and external assessment are paid upon enrollment only.



#### SCHOOL UNIFORM FOR GRADES ELEVEN TO TWELVE