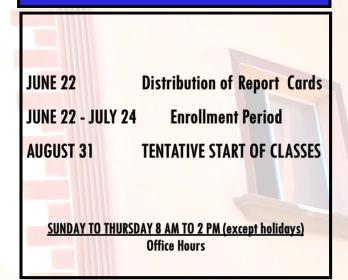

ort Card Student's Updated Passport (Copy) Student's Updated Residence Permit (Copy) PSA Birth Certificate (Copy) Father's Updated Passport and Residence Permit (Copy) Mother's Updated Passport and Residence Permit (Copy)



PHILIPPINE INTERNATIONAL SCHOOL - QATAR

> P.O. BOX 9875 AIN KHALID, STATE OF QATAR Tel. nos. 44513443 / 44513364 www.pis-qatar.com

MR. JOJO L. CALAGUE Secondary Department Head Mobile No. : 66140820 Email Address : calague.jojo@pis-qatar.com Registrar : iyas.vivian@pis-qatar.com registrar@pisq-qatar.com Accounting : accounting\_pisqatar@yahoo.com PHILIPPINE INTERNATIONAL SCHOOL - QATAR الهدرسة الغلبينية الدولية - قطر DepEd - Recognition No: Sp - 005, Series of 2009 GRADE ELEVEN SCIENCE TECHNOLOGY, ENGINEERING, AND MATHEMATICS (STEM)

SY 2025-2026

# SUMMER SCHEDULE



## **SUBJECTS OFFERED**

# School Fees

|   | FIRST SEMESTER           |                                                                                                                                                                                                                                                                         |  |  |  |  |  |
|---|--------------------------|-------------------------------------------------------------------------------------------------------------------------------------------------------------------------------------------------------------------------------------------------------------------------|--|--|--|--|--|
|   | CORE SUBJECTS            | <ol> <li>Oral Communication</li> <li>Komunikasyon at Pananaliksik<br/>sa Wika at Kulturang Pilipi