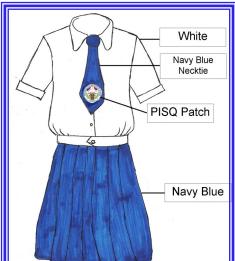

NOTE: Books, miscellaneous, and external assessment are paid upon enrollment only.

BLOUSE
Color: White
Style: Sports Collar with blue
neck tie with PISQ patch

SKIRT
Color: Navy Blue
Style: Box pleat-front and back
Waist bond about 2 inches/
Side zipper with hook/ right pocket

#### Sunday to Wednesday Regular Uniform

GIRLS— white with collar jacket type blouse, with PISQ patch and blue string tie ribbon, blue box type pleated skirt, white socks (NO lace), and black leather shoes