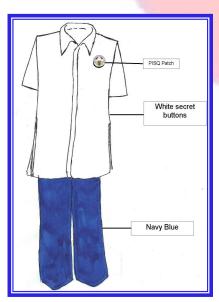

POLO Color: White Style: Polo Barong with School Logo PANTS
Color: Navy Blue
Style: Long Pants

REGULAR

Schedule of wearing uniform:

<u>BOYS</u>— white shirt polo barong type with PISQ patch, blue long pants, white socks and black leather shoes.

PISQ P.E. uniform (during P.E. Class Only)

PISQ jogging pants and T- shirt, white socks & white rubber shoes