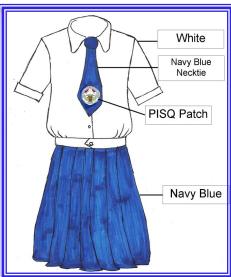

NOTE: Books, miscellaneous, and external assessment are paid upon enrollment only.

BLOUSE Color: White Style: Sports Collar with blue neck tie with PISQ patch Color: Navy Blue Style: Box pleat-front and back Waist bond about 2 inches/ Side zipper with hook/ right pocket

# Please wear the proper uniform on the indicated schedule:

Sunday to Wednesday Regular Uniform

GIRLS— white with collar jacket type blouse, with PISQ patch and blue string tie ribbon, blue box type pleated skirt, white socks (NO lace), and black leather shoes