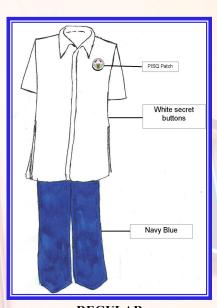

POLO Color: White Style: Polo Barong with School Logo

**PANTS** Color: Navy Blue Style: Long Pants

REGULAR

Schedule of wearing uniform:

**BOYS**— white shirt polo barong type with PISQ patch, blue long pants, white socks and black leather shoes.

> PISQ P.E. uniform (during P.E. Class Only)

PISQ jogging pants and T- shirt, white socks & white rubber shoes