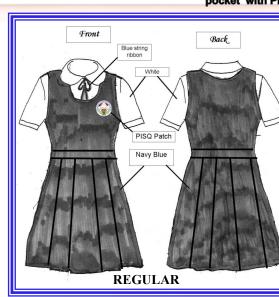

NOTE: Registration, books, miscellaneous, external assessment, and safety deposit are paid upon enrollment only.

BLOUSE

Color: White Color: Style: Baby collar with Style: blue string tie ribbon

Color: Navy Blue Style: Box pleat-front and back Waist bond about 2 inches/ Side zipper with hook/ right pocket with PISQ patch

# Please wear the proper uniform on the indicated schedule: Sunday to Wednesday Regular Uniform

<u>GIRLS</u> – blue dress with PISQ patch and ribbon, white socks (NO lace), and black leather shoes

<u>BOYS</u> – white polo shirt with PISQ patch, blue long pants, white socks and black leather shoes.