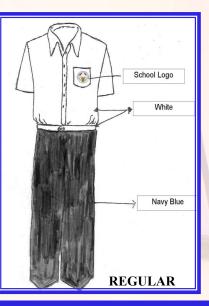

POLO Color: White Style: Polo Jacket with School Logo PANTS Color: Navy Blue Style: Long Pants

# Please wear the proper uniform on the indicated schedule: Sunday to Wednesday Regular Uniform

<u>GIRLS</u> – blue dress with PISQ patch and ribbon, white socks (NO lace), and black leather shoes

<u>BOYS</u> – white polo shirt with PISQ patch, blue long pants, white socks and black leather shoes.