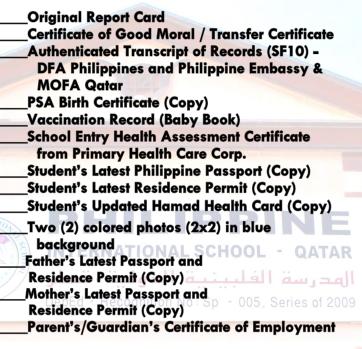

#### **NEW STUDENTS**

1. Registration

2. Verification of documents

\_ 3. Cashier (enrollment fee)

Ms. Wilma P. De Los Santos Primary Department Head Mobile No. : 55171373 Tel. No. : 44513364 Email Address : delossantos.wilma@pis-qatar.com Registrar : iyas.vivian@pis-qatar.com registrar@pis-qatar.com Accounting : accounting\_pisqatar@yahoo.com REQUIREMENTS