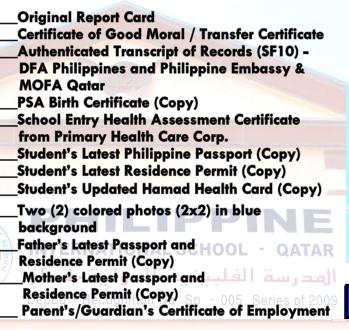

#### **ENROLLMENT PROCEDURES**

### **NEW STUDENTS**

1. Registration

2. Verification of documents

\_ 3. Cashier (enrollment fee)

Mr. Jojo L. Calague Secondary Department Head Mobile No. : 66140820 Email Address : calague.jojo@pis-qatar.com Registrar : registrar@pis-qatar.com iyas.vivian@pis-qatar.com Accounting : accounting\_pisqatar@yahoo.com

#### REQUIREMENTS

### **NEW STUDENTS**





PHILIPPINE INTERNATIONAL SCHOOL - QATAR

P.O. BOX 9875 AIN KHALID, STATE OF QATAR TEL. NOS. 44513443 / 44513364 www.pis-qatar.com

## **GRADE TEN**

### SY 2025-2026

# SUMMER SCHEDULE



## **MATERIALS NEEDED**

# **School Fees**

| LEARNING AREAS     | REQUIREMENTS                                                                                                                                                                                     |  |  |  |
|--------------------|--------------------------------------------------------------------------------------------------------------------------------------------------------------------------------------------------|--|--|--|
| English            | Lecture Notebook, 3 board markers,<br>1/8 Index card, Whiteboard marker<br>Bond paper