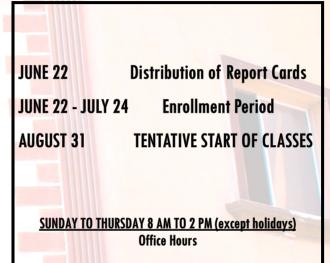

#### **ENROLLMENT PROCEDURES**

### **NEW STUDENTS**

1. Registration

2. Verification of documents

\_ 3. Cashier (enrollment fee)

Mr. Jojo L. Calague Secondary Department Head Mobile No. : 66140820 Email Address : calague.jojo@pis-qatar.com Registrar : registrar@pis-qatar.com iyas.vivian@pis-qatar.com Accounting : accounting\_pisqatar@yahoo.com

#### REQUIREMENTS

### **NEW STUDENTS**





PHILIPPINE INTERNATIONAL SCHOOL - QATAR

P.O. BOX 9875 AIN KHALID, STATE OF QATAR TEL. NOS. 44513443 / 44513364 www.pis-qatar.com

## **GRADE TEN**

### SY 2025-2026

# SUMMER SCHEDULE



## **MATERIALS NEEDED**

# **School Fees**

| LEARNING AREAS     | REQUIREMENTS                                                                                                                                                                                     |  |  |  |
|--------------------|--------------------------------------------------------------------------------------------------------------------------------------------------------------------------------------------------|--|--|--|
| English            | Lecture Notebook, 3 board markers,<br>1/8 Index card, Whiteboard marker<br>Bond paper                                                                                                            |  |  |  |
| Filipino           | Lecture notebook, Long folder, Index<br>card, whit