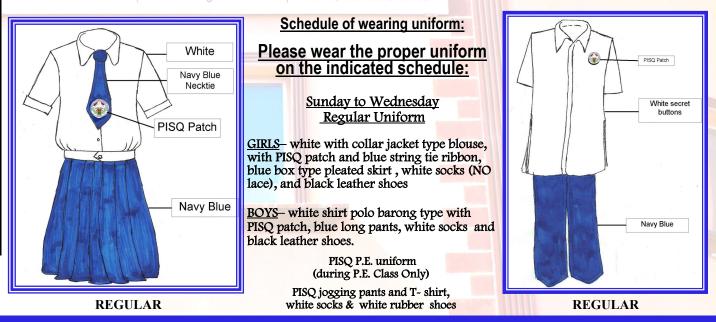

NOTE: Registration, books, miscellaneous, external assessment, and safety deposit are paid upon enrollment only.

SKIRTONAL SCHOO **Color: Navy Blue** Style: Box pleat-front and back Waist bond about 2 inches/ neck tie with PISQ patch Side zipper with hook/ right pocket

POLO **Color: White** Style: Polo Barong with School Logo

PANTS **Color: Navy Blue Style: Long Pants** 

SCHOOL UNIFORM FOR GRADES SEVEN TO TEN