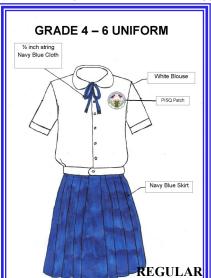

NOTE: Registration, books, miscellaneous, external assessment, and safety deposit are paid upon enrollment only.

BLOUSE
Color: White
Style: Baby collar with
blue string tie ribbon
with PISQ patch

SKIRT
Color: Navy Blue
Style: Box pleat-front and back
Waist bond about 2 inches/
Side zipper with hook/ right pocket

#### Sunday to Wednesday Regular Uniform

GIRLS – white with baby collar jacket type blouse with PISQ patch and blue string tie ribbon, blue box type pleated skirt, white socks (NO lace), and black leather shoes