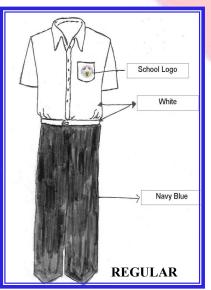

POLO Color: White Style: Polo Jacket with School Logo

PANTS
Color: Navy Blue
Style: Long Pants

**Schedule of wearing uniform:** 

<u>BOYS</u> – white shirt jacket type polo with PISQ patch, blue long pants, white socks and black leather shoes.