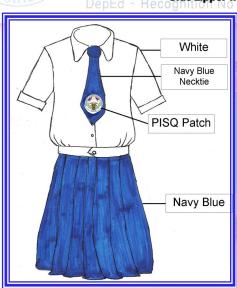

NOTE: Registration, books, miscellaneous, external assessment, and safety deposit are paid upon enrollment only.

BLOUSE Color: White

Style: Sports Collar with blue neck tie with PISQ patch

SKIRT COLOUR COL

#### Sunday to Wednesday Regular Uniform

GIRLS— white with collar jacket type blouse, with PISQ patch and blue string tie ribbon, blue box type pleated skirt, white socks (NO lace), and black leather shoes