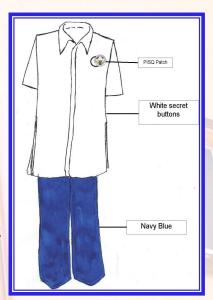

POLO Color: White Style: Polo Barong with School Logo PANTS Color: Navy Blue Style: Long Pants

BOYS— white shirt polo barong type with PISQ patch, blue long pants, white socks and black leather shoes.

PISQ P.E. uniform (during P.E. Class Only)

PISQ jogging pants and T- shirt, white socks & white rubber shoes