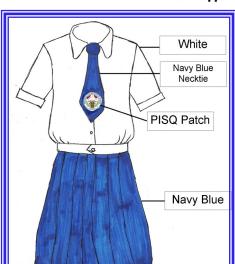

POLO Color: White Style: Polo Barong with School Logo PANTS
Color: Navy Blue
Style: Long Pants

**REGULAR** 

**Schedule of wearing uniform:** 

<u>BOYS</u>— white shirt polo barong type with PISQ patch, blue long pants, white socks and black leather shoes.

PISQ P.E. uniform (during P.E. Class Only)

PISQ jogging pants and T- shirt, white socks & white rubber shoes