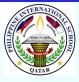

NOTE: Registration, books, miscellaneous, external assessment, and safety deposit are paid upon enrollment only.

BLOUSE
Color: White
Style: Sports Collar with blue
neck tie with PISQ patch

SKIRT
Color: Navy Blue
Style: Box pleat-front and back
Waist bond about 2 inches/
Side zipper with hook/ right pocket

#### Sunday to Wednesday Regular Uniform

GIRLS— white with collar jacket type blouse, with PISQ patch and blue string tie ribbon, blue box type pleated skirt, white socks (NO lace), and black leather shoes