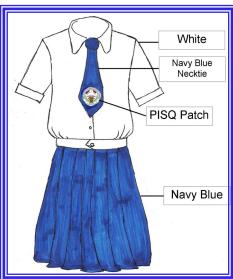

**School Fees** 

NOTE: Registration, books, miscellaneous, external assessment, and safety deposit are paid upon enrollment only.

BLOUSE Color: White Style: Sports Collar with blue neck tie with PISQ patch

SKIRT
Color: Navy Blue
Style: Box pleat-front and back
Waist bond about 2 inches/
Side zipper with hook/ right pocket

POLO Color: White Style: Polo Barong with School Logo PANTS Color: Navy Blue Style: Long Pants

#### Sunday to Wednesday Regular Uniform

GIRLS— white with collar jacket type blouse, with PISQ patch and blue string tie ribbon, blue box type pleated skirt, white socks (NO lace), and black leather shoes