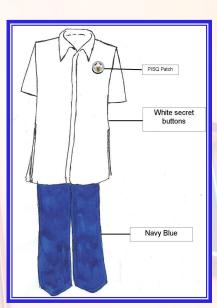

SKIRT
Color: Navy Blue
Style: Box pleat-front and back
Waist bond about 2 inches/
Side zipper with hook/ right pocket

POLO Color: White Style: Polo Barong with School Logo PANTS Color: Navy Blue Style: Long Pants

BOYS— white shirt polo barong type with PISQ patch, blue long pants, white socks and black leather shoes.

PISQ P.E. uniform (during P.E. Class Only)

PISQ jogging pants and T- shirt, white socks & white rubber shoes